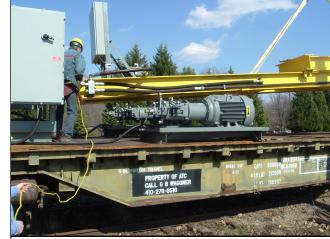

private industry. Craft's specialty is the practical

Hydraulic Rail Car Positioner to Test Sliding Ramp Foot/Vehicle Interaction