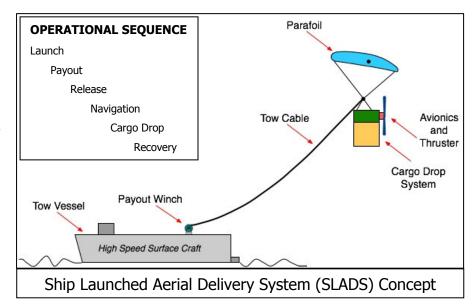

Craft Engineering Associates, Inc., with its affiliates, provides turnkey design, fabrication and installation services to a wide range of customers. Craft maintains a small staff of registered professional engineers and systems analysts to provide

mechanical, electrical, structural and hydraulic engineering services to the U.S. Government and

LVI Lo/Lo Crane Pedestal

implementation of theory and advanced technology for operational systems applications. Craft takes on a broad range of projects, in both magnitude and technical diversity. Let us know what we can do for you.

private industry. Craft's specialty is the practical

Hydraulic Rail Car Positioner to Test Sliding Ramp Foot/Vehicle Interaction